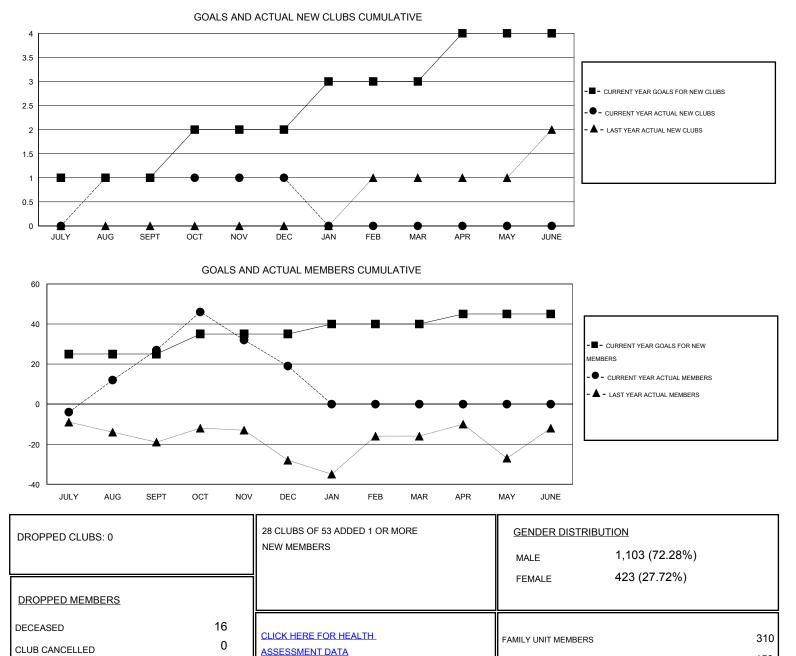

## LOCATION INDIANA

| Clubs                        |                  |           |                  |                  | Members                      |                    |                                     |                    |                  |
|------------------------------|------------------|-----------|------------------|------------------|------------------------------|--------------------|-------------------------------------|--------------------|------------------|
| RESULTS FOR 2016-2017        |                  |           |                  |                  | RESULTS FOR 2016-2017        |                    |                                     |                    |                  |
| QUARTER                      | NEW CLUB<br>GOAL | NEW CLUBS | DROPPED<br>CLUBS | NET<br>GAIN/LOSS | QUARTER                      | NEW MEMBER<br>GOAL | CHARTER AND<br>NEW MEMBERS<br>ADDED | DROPPED<br>MEMBERS | NET<br>GAIN/LOSS |
| JULY/AUG/SEPT<br>OCT/NOV/DEC | 1<br>1           | 1<br>0    | 0<br>0           | 1<br>0           | JULY/AUG/SEPT<br>OCT/NOV/DEC | 25<br>10           | 69<br>45                            | 42<br>53           | 27<br>-8         |
| JAN/FEB/MAR<br>APR/MAY/JUNE  | 1<br>1           | 0<br>0    | 0<br>0           | 0<br>0           | JAN/FEB/MAR<br>APR/MAY/JUNE  | 5<br>5             | 0<br>0                              | 0<br>0             | 0<br>0           |